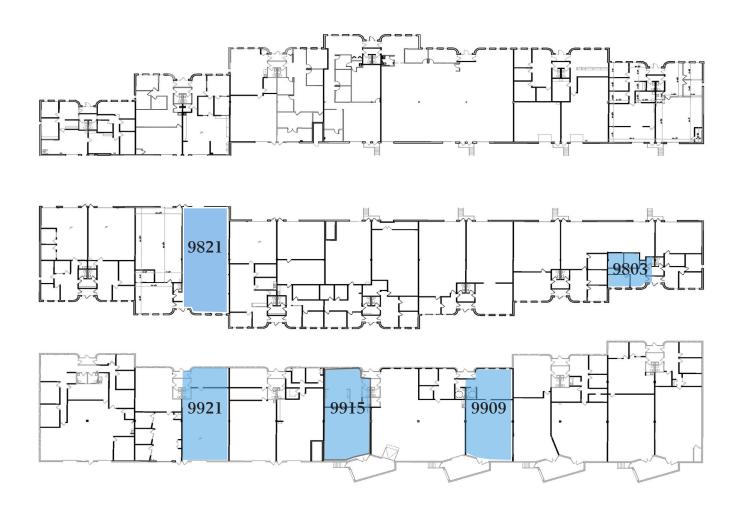

# Site & Building Floor Plan

Partner 651.621.2555 eric@terracegroupllc.com RHETT CARLSON
Broker
651.621.2564
rhett@terracegroupllc.com

Valley View Business Center

9701-9927 Valley View Road, Eden Prairie, MN 55433

### **Suite 9803**

- 853 square feet total
- \$923 monthly rent

Partner 651.621.2555 eric@terracegroupllc.com RHETT CARLSON Broker 651.621.2564

rhett@terracegroupllc.com

Valley View Business Center

9701-9927 Valley View Road, Eden Prairie, MN 55433

### **Suite 9821**

- 2,450 square feet total
- 1,055 SF office
- 1,395 SF warehouse
- One (1) drive-in door
- \$2,204 monthly rent

### **Suite** 9909

- 2,150 square feet total
- 747 SF office
- 1,403 SF warehouse
- One (1) dock door
- \$1,838 monthly rent

### **Suite 9915**

- 2,150 square feet total
- 913 SF office
- 1,237 SF warehouse
- One (1) drive-in door
- \$1,907 monthly rent

#### **Suite 9921**

- 2,154 square feet total
- 507 SF office
- 1,647 SF warehouse
- One (1) drive-in door
- \$1,717 monthly rent