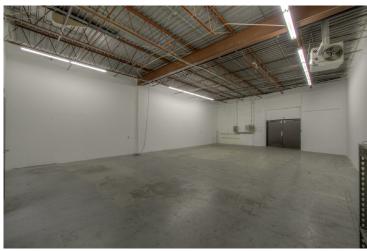

### **Suite 9821**

- 2,450 square feet total
- 1,055 SF office
- 1,395 SF warehouse
- One (1) drive-in door
- \$2,204 monthly rent

### **Suite** 9909

- 2,150 square feet total
- 747 SF office
- 1,403 SF warehouse
- One (1) dock door
- \$1,838 monthly rent

### **Suite 9915**

- 2,150 square feet total
- 913 SF office
- 1,237 SF warehouse
- One (1) drive-in door
- \$1,907 monthly rent

#### **Suite 9921**

- 2,154 square feet total
- 507 SF office
- 1,647 SF warehouse
- One (1) drive-in door
- \$1,717 monthly rent