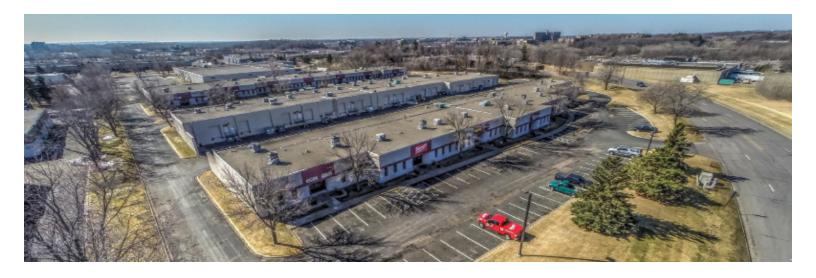

# Valley View Business Center

9701-9927 Valley View Road, Eden Prairie, MN 55344

Valley View Business Center is a premier office-warehouse park located in the highly desirable Golden Triangle. Situated at Valley View Road, the property gives unprecedented access to major arteries Crosstown 62, Hwy 169, Hwy 212, and I-494.

## **Property Features**

- 90,300 SF, three (3) building industrial complex
- 14' clear height
- Flexible loading with a combination of dock doors and drive-in doors
- Ample parking 243 spaces
- Multiple suites and space configurations available
- \$3.64 tax & CAM (2018)