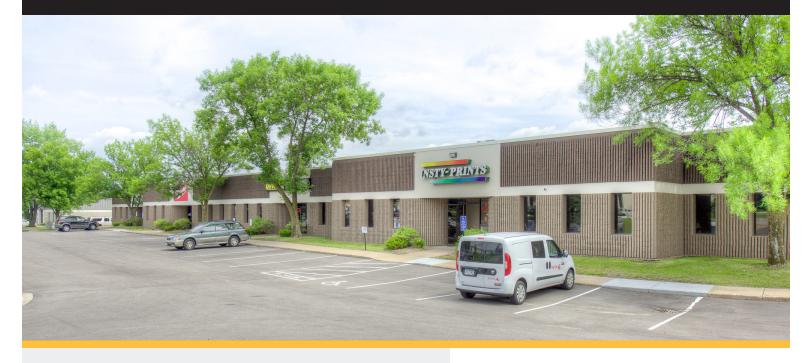

# Valley View Business Center

9701-9927 Valley View Road, Eden Prairie, MN 55344

Valley View Business Center is a premier office-warehouse park located in the highly desirable Golden Triangle. Situated at Valley View Road, the property gives unprecedented access to major arteries Crosstown 62, Hwy 169, Hwy 212, and I-494.

Offering a combination of office and warehouse, Valley View Business Center is an affordable, well located option for your company.

## **Property Features**

- 90,300 SF, three (3) building industrial complex
- 14' clear height
- Flexible loading with a combination of dock doors and drive-in doors
- Ample parking 243 spaces
- Multiple suites and space configurations available
- \$3.64 tax & CAM (2018)