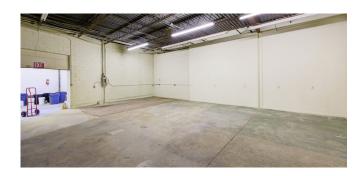

### **Suite** 9909

- 2,150 square feet total
- 747 SF office
- 1,403 SF warehouse
- One (1) dock door
- \$1,838 monthly rent

### **Suite 9915**

- 2,150 square feet total
- 913 SF office
- 1,237 SF warehouse
- One (1) drive-in door
- \$1,907 monthly rent