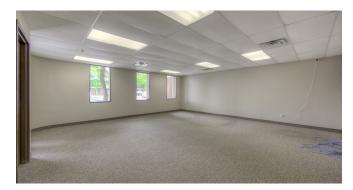

Offering a combination of office and warehouse, Valley View Business Center is an affordable, well located option for your company.

## **Property Features**

- 90,300 SF, three (3) building industrial complex
- 14' clear height
- Flexible loading with a combination of dock doors and drive-in doors
- Ample parking 243 spaces
- Multiple suites and space configurations available
- \$3.64 tax & CAM (2018)