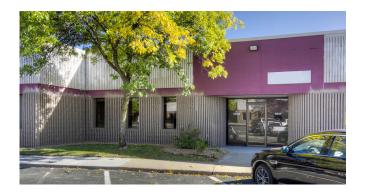

# Valley View Business Center

9701-9927 Valley View Road, Eden Prairie, MN 55344

Valley View Business Center is a premier office-warehouse park located in the highly desirable Golden Triangle. Situated at Valley View Road, the property gives unprecedented access to major arteries Crosstown 62, Hwy 169, Hwy 212, and I-494.

Offering a combination of office and warehouse, Valley View Business Center is an affordable, well located option for your company.