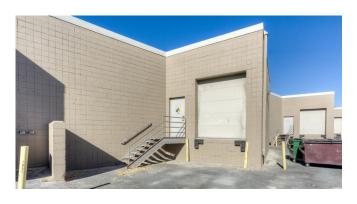

# Valley View Business Center

9701-9927 Valley View Road, Eden Prairie, MN 55344

Valley View Business Center is a premier office-warehouse park located in the highly desirable Golden Triangle. Situated at Valley View Road, the property gives unprecedented access to major arteries Crosstown 62, Hwy 169, Hwy 212, and I-494.

Offering a combination of office and warehouse, Valley View Business Center is an affordable, well located option for your company.

## **Property Features**

- 90,300 SF, three (3) building industrial complex
- 14' clear height
- Flexible loading with a combination of dock doors and drive-in doors
- Ample parking 243 spaces
- Multiple suites and space configurations available
- \$3.64 tax & CAM (2018)