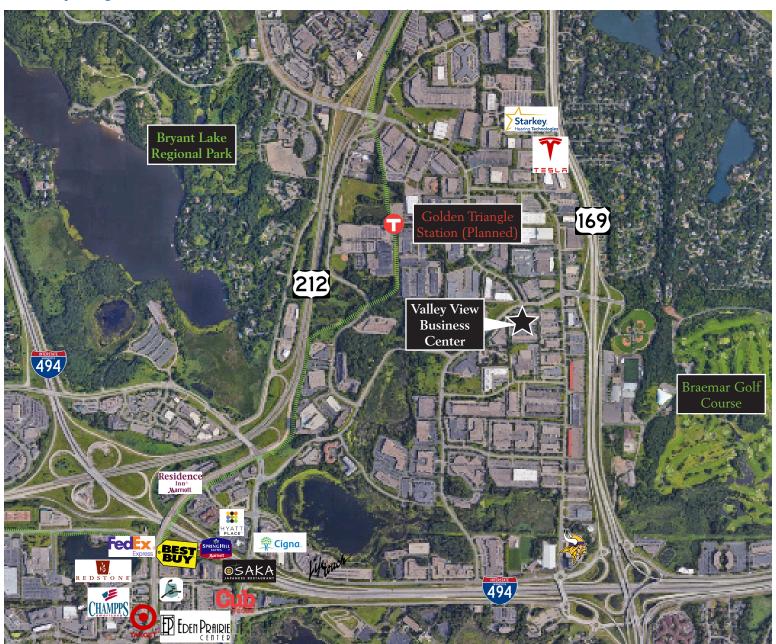

### **Amenity Map**

#### **Destinations**

Eden Prairie Center...
MSP International Airport...
Downtown Minneapolis...
Downtown St. Paul...

#### **Drive Time**

5 minutes 16 minutes 17 minutes 27 minutes