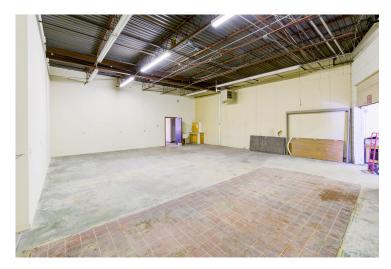

#### **Suite 9921**

- 2,154 square feet total
- 507 SF office
- 1,647 SF warehouse
- One (1) drive-in door
- \$1,717 monthly rent